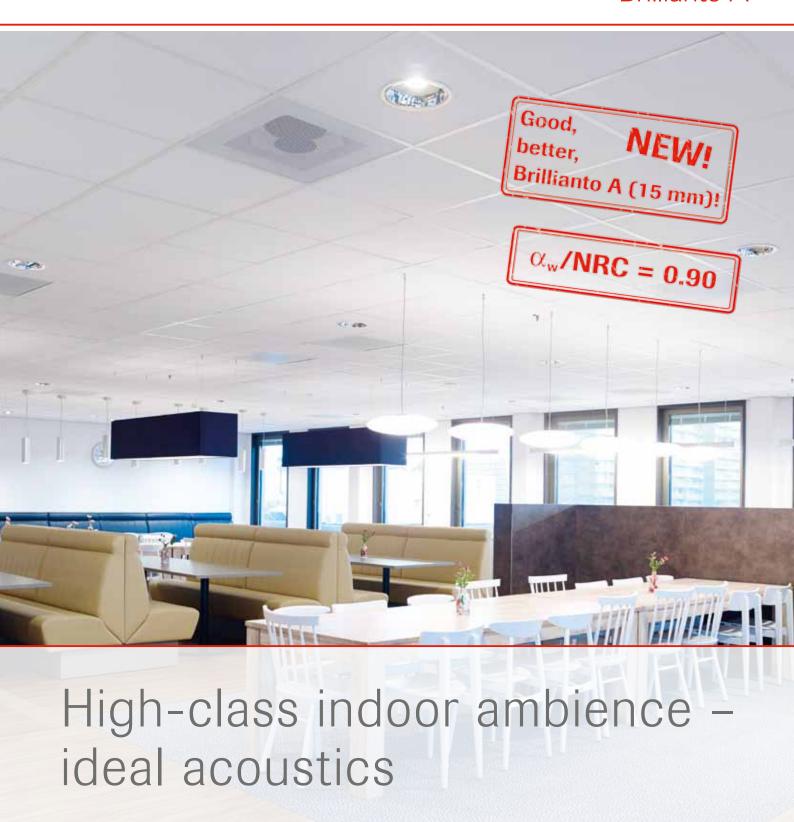

## Brillianto A

Perfect room acoustics made easy. The new, improved Brillianto A ceiling tile offers an impressive sound absorption value that's plain to see. It has an equally appealing appearance, with a smooth and calm texture in white. The tiles can be laid quickly and easily with elements from the OWAconstruct® product range and can be replaced individually thanks to their modular design.

| Material            | Mineral tile, fleece covered                       |  |
|---------------------|----------------------------------------------------|--|
| Reaction to fire    | A2-s1,d0 in accordance with EN 13501-1             |  |
| Colour              | White                                              |  |
| Thickness           | 15 mm nom. (OWAcoustic® premium)                   |  |
| Light reflection    | Approx. 78 (ISO 7724-2, ISO 7724-3)                |  |
| Sound reduction     | $D_{n, f, w} = 30 \text{ dB}, CAC = 32 \text{ dB}$ |  |
| Sound absorption    | $\alpha_{\rm w} = 0.90/{\rm NRC} = 0.90$           |  |
| Moisture resistance | up to 95 % RH                                      |  |
| Resistance to fire* | up to REI 60 (EN 13501-2)                          |  |