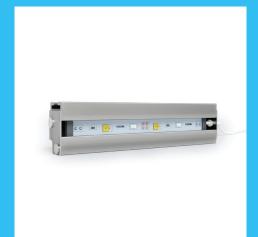

## **UV-C LUFTREINIGER**

| Technical Data                       |                                                                                                                                   |
|--------------------------------------|-----------------------------------------------------------------------------------------------------------------------------------|
| LED Dimensions                       | 110 x 12 x 6 mm                                                                                                                   |
| Product Dimensions with Casing       | 120 x 32.4 x 19 mm                                                                                                                |
| Enclosure                            | Aluminium extrusion casing anodized in natural shade                                                                              |
| Surface Treatment                    | Anodization followed by dip coating with special nanomaterial dispersion of 10 to 42 nm size composite silver & titania particles |
| Lamp Type                            | UV-C LED, AlGaN based material using Evaporation Induced Lithography, RoHS Compliant                                              |
| Maximum Germicidal<br>Wavelength     | 253.7 nm                                                                                                                          |
| Broad Germicidal<br>Wavelength range | 250 -270 nm                                                                                                                       |
| Lamp Life                            | 20,000 hours at 100% efficiency                                                                                                   |
| Heat Sink                            | Material – Al 6061 series, with conductive coating                                                                                |
| Voltage                              | 230/110 V AC                                                                                                                      |
| Frequency                            | 50/60Hz                                                                                                                           |
| Power Consumption                    | Maximum 12.5 to 14.2 VDC, 1A                                                                                                      |
| Mode of Operation                    | Continuous In Situ Operation     Fixed into proprietary fixture using proprietary clips near the diuser on the ceiling            |
| Power Adapter                        | <ul> <li>RoHS Compliant</li> <li>Input-230 / 110 VAC</li> <li>Output-12V DC, 1A</li> </ul>                                        |